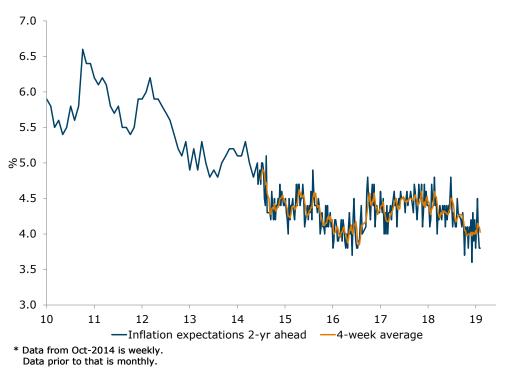

ANZ

- Current financial conditions fell by 4.7%, its first decline after four consecutive increases, while future financial conditions were down 2.8%.
- Current economic conditions was positive for the third consecutive week, while future economic conditions were down 0.3% after rising 4.5% in the previous reading.
- 'Time to buy a household item' was down 1.3% while the four-week moving average for inflation expectations fell by 0.1ppt to 4.0%.

### ANZ Head of Australian Economics, David Plank, commented:

"Confidence shows signs of consolidation at an above average level after the gains made on the back of the election, talk of interest rate cuts and modest regulatory respite for the housing sector. This week will be quite impactful for the index, as the RBA will be announcing its decision on interest rates beside a plethora of crucial economic data such as the current account, retail sales and GDP. Weekly inflation expectations remained at 3.8% for the second week, meaning the four-week moving average will likely drop below 4% next week."

Figure 5. 'Future economic conditions' down by 0.3% after gaining 4.5% previously

Source: ANZ-Roy Morgan

Figure 6. 'Time to buy a household item' below long term averages

Figure 7. Four-week moving average inflation expectations down by 0.1ppt to 4.0%