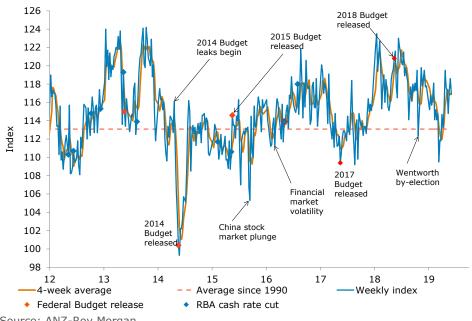

#### Confidence down by 1.4% but still well above average

Source: ANZ-Roy Morgan

Figure 1. Financial and economic conditions above average

Note: Financial conditions index is an average of `financial situation compared to a year ago' and `financial situation next year' sub-indices. Economic conditions index is an average of `economic conditions in 12 months' and `economic conditions in five years' sub-indices.