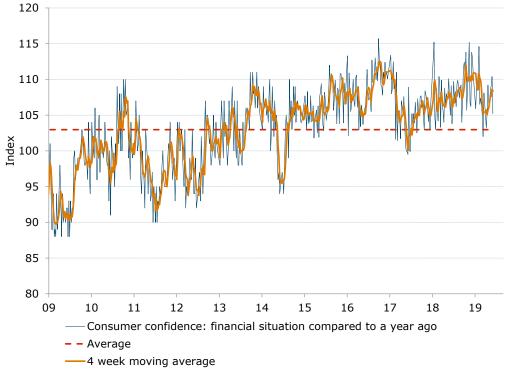

Figure 2. 'Current finances' fell by 4.7%

Source: ANZ-Roy Morgan

Source: ANZ-Roy Morgan

Figure 3. 'Future financial conditions' down 2.8% after three straight weekly gains

Source: ANZ-Roy Morgan

Figure 4. 'Current economic conditions' up by 2.1%