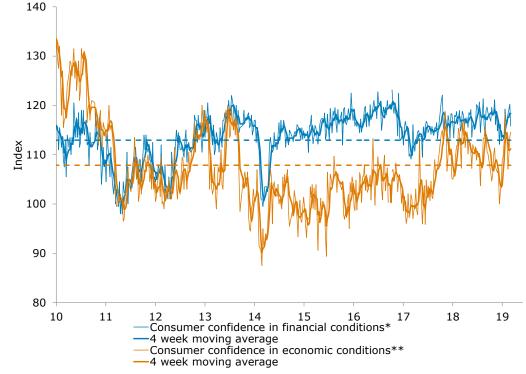

#### Confidence down by 1.4% but still well above average

Source: ANZ-Roy Morgan

Figure 1. Financial and economic conditions above average

Note: Financial conditions index is an average of `financial situation compared to a year ago' and `financial situation next year' sub-indices. Economic conditions index is an average of `economic conditions in 12 months' and `economic conditions in five years' sub-indices.