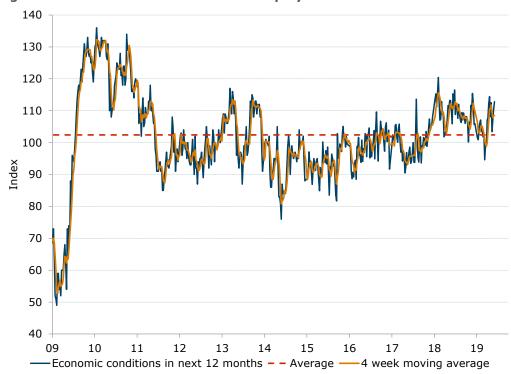

Figure 5. 'Future economic conditions' down by 0.3% after gaining 4.5% previously

Source: ANZ-Roy Morgan

Figure 6. 'Time to buy a household item' below long term averages

Figure 7. Four-week moving average inflation expectations down by 0.1ppt to 4.0%