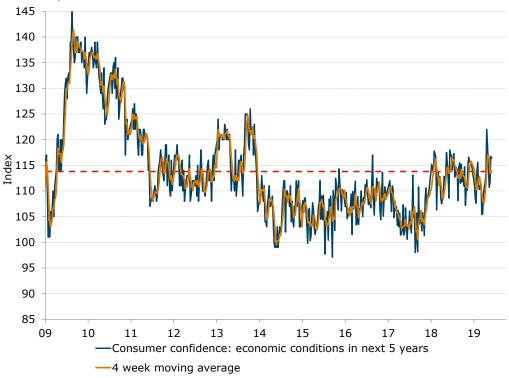

#### Confidence down by 1.4% but still well above average

Source: ANZ-Roy Morgan

Figure 1. Financial and economic conditions above average

Note: Financial conditions index is an average of `financial situation compared to a year ago' and `financial situation next year' sub-indices. Economic conditions index is an average of `economic conditions in 12 months' and `economic conditions in five years' sub-indices.

Figure 5. 'Future economic conditions' down by 0.3% after gaining 4.5% previously

Source: ANZ-Roy Morgan

Figure 6. 'Time to buy a household item' below long term averages

Figure 7. Four-week moving average inflation expectations down by 0.1ppt to 4.0%