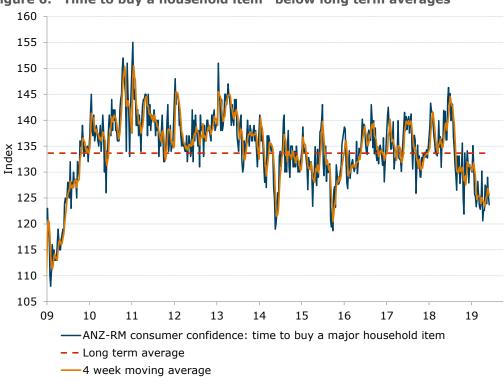

ANZ

- Current financial conditions fell by 4.7%, its first decline after four consecutive increases, while future financial conditions were down 2.8%.
- Current economic conditions was positive for the third consecutive week, while future economic conditions were down 0.3% after rising 4.5% in the previous reading.
- 'Time to buy a household item' was down 1.3% while the four-week moving average for inflation expectations fell by 0.1ppt to 4.0%.

Figure 5. 'Future economic conditions' down by 0.3% after gaining 4.5% previously

Source: ANZ-Roy Morgan

Figure 6. 'Time to buy a household item' below long term averages

Figure 7. Four-week moving average inflation expectations down by 0.1ppt to 4.0%