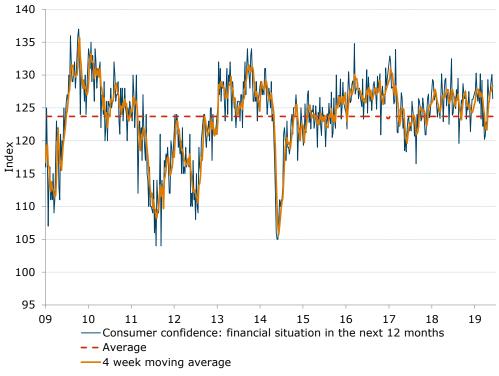

Figure 2. 'Current finances' fell by 4.7%

Source: ANZ-Roy Morgan

Source: ANZ-Roy Morgan

Figure 3. 'Future financial conditions' down 2.8% after three straight weekly gains

Source: ANZ-Roy Morgan

Figure 4. 'Current economic conditions' up by 2.1%