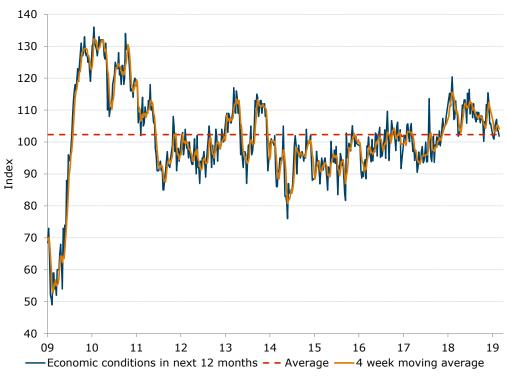

#### Confidence down a notch

Figure 1. Financial and economic conditions fall in unison

Note: Financial conditions index is an average of 'financial situation compared to a year ago' and 'financial situation next year' sub-indices. Economic conditions index is an average of 'economic conditions in 12 months' and 'economic conditions in five years' sub-indices.

Source: ANZ-Roy Morgan

Source: ANZ-Roy Morgan

Source: ANZ-Roy Morgan

Source: ANZ-Roy Morgan

Figure 5. Future economic conditions up slightly

Source: ANZ-Roy Morgan

Source: ANZ-Roy Morgan

Source: ANZ-Roy Morgan