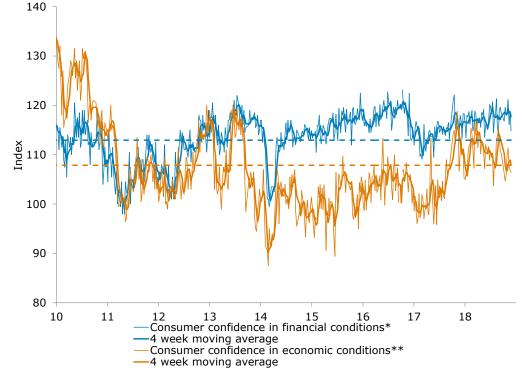

#### Confidence down a notch

Figure 1. Financial and economic conditions fall in unison

Note: Financial conditions index is an average of 'financial situation compared to a year ago' and 'financial situation next year' sub-indices. Economic conditions index is an average of 'economic conditions in 12 months' and 'economic conditions in five years' sub-indices.