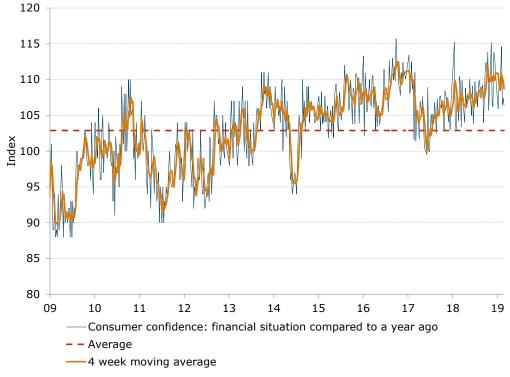

#### **ANZ-Roy Morgan Consumer Confidence and inflation expectations**

| Last week<br>(23–24<br>Feb) | Weekly<br>change, % | Four-week<br>average | Monthly<br>average<br>since 1990 | Inflation expectations (four-week ma) |  |
|-----------------------------|---------------------|----------------------|----------------------------------|---------------------------------------|--|
| 114.1                       | -1.0%               | 115.4                | 113.1                            | 4.0%                                  |  |