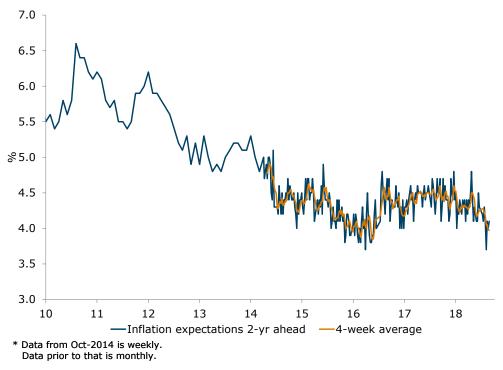

## **Confidence in a holding pattern**

- ANZ-Roy Morgan Australian Consumer Confidence retraced last week's gain, declining 1.0% but remaining above the long-run average by some margin.
- Financial conditions subindices were down with current financial conditions declining 0.9% and future financial conditions taking a bigger hit of 5.3%. This only took future financial conditions down to around the long-run average, however.
- Economic conditions were mixed, with current economic conditions falling 1.6% while future economic conditions gained 0.5%.
- The 'time to buy a household item' moved higher for the second week, gaining 2.9%. Four week moving average inflation expectations were stable at 4%.

#### **ANZ-Roy Morgan Consumer Confidence and inflation expectations**

| Last week<br>(23–24<br>Feb) | Weekly<br>change, % | Four-week<br>average | Monthly<br>average<br>since 1990 | Inflation expectations (four-week ma) |  |
|-----------------------------|---------------------|----------------------|----------------------------------|---------------------------------------|--|
| 114.1                       | -1.0%               | 115.4                | 113.1                            | 4.0%                                  |  |