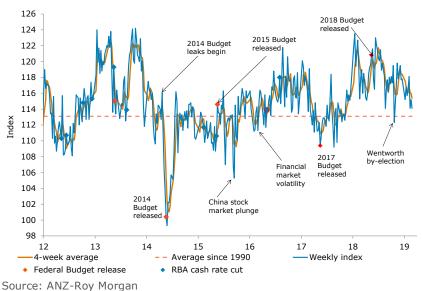

## ANZ's Head of Australian Economics, David Plank, commented:

"Confidence took a U-turn by falling 1.0% last week. The fall was somewhat surprising considering strong employment growth and reasonable wage data. The turn to a more negative outlook by one of the major Australian banks and news stories about a ban on Australian coal imports by Chinese port authorities that were then denied by authorities may have offset the positive economic data. Consumer confidence has effectively been in a holding pattern over the past three weeks, though the important thing to note is that it has remained above the long-run average."