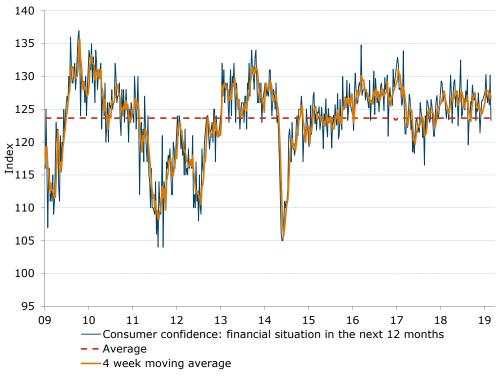

#### Confidence down a notch

Figure 1. Financial and economic conditions fall in unison

Note: Financial conditions index is an average of 'financial situation compared to a year ago' and 'financial situation next year' sub-indices. Economic conditions index is an average of 'economic conditions in 12 months' and 'economic conditions in five years' sub-indices.

Source: ANZ-Roy Morgan

Source: ANZ-Roy Morgan

Source: ANZ-Roy Morgan

Source: ANZ-Roy Morgan

Figure 5. Future economic conditions up slightly

Source: ANZ-Roy Morgan

Source: ANZ-Roy Morgan

Source: ANZ-Roy Morgan