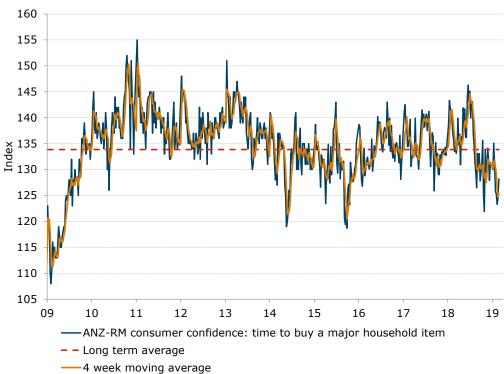

## **Confidence in a holding pattern**

- ANZ-Roy Morgan Australian Consumer Confidence retraced last week's gain, declining 1.0% but remaining above the long-run average by some margin.
- Financial conditions subindices were down with current financial conditions declining 0.9% and future financial conditions taking a bigger hit of 5.3%. This only took future financial conditions down to around the long-run average, however.
- Economic conditions were mixed, with current economic conditions falling 1.6% while future economic conditions gained 0.5%.
- The 'time to buy a household item' moved higher for the second week, gaining 2.9%. Four week moving average inflation expectations were stable at 4%.

Source: ANZ-Roy Morgan

Source: ANZ-Roy Morgan

Source: ANZ-Roy Morgan

Source: ANZ-Roy Morgan

Figure 5. Future economic conditions up slightly

Source: ANZ-Roy Morgan

Source: ANZ-Roy Morgan

Source: ANZ-Roy Morgan