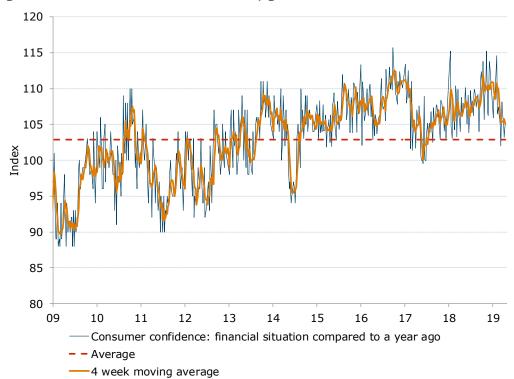

## **Confidence shakes off post Budget blues**

- ANZ-Roy Morgan Australian Consumer Confidence has bounced back, rising 1.9% last week. This reaffirms our prognosis that the post Budget dip in consumer confidence was likely noise.
- Current finances were up 2.1%, after three consecutive falls. Future financial conditions inched up marginally by 0.1%.
- Current economic conditions rose by 4.2%, to the highest level for this year. Future economic conditions were up by a 1.5%.
- The 'time to buy a household item' rose by 1.7%. Four-week moving average inflation expectations were stable at 4.0%. The weekly reading softened to 3.9%, however, reversing much of the prior week's uptick.

Figure 2. Current finances halts decline; gains 2.1%

Figure 3. Future financial conditions gain modestly

Figure 4. Current economic conditions sentiment up by a solid 4.2%

ğ 115 

Consumer confidence: economic conditions in next 5 years