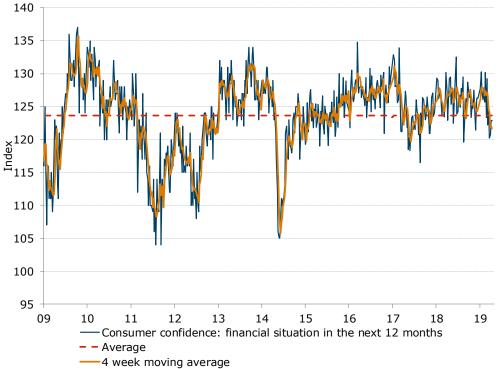

## **Confidence shakes off post Budget blues**

- ANZ-Roy Morgan Australian Consumer Confidence has bounced back, rising 1.9% last week. This reaffirms our prognosis that the post Budget dip in consumer confidence was likely noise.
- Current finances were up 2.1%, after three consecutive falls. Future financial conditions inched up marginally by 0.1%.
- Current economic conditions rose by 4.2%, to the highest level for this year. Future economic conditions were up by a 1.5%.
- The 'time to buy a household item' rose by 1.7%. Four-week moving average inflation expectations were stable at 4.0%. The weekly reading softened to 3.9%, however, reversing much of the prior week's uptick.

Figure 2. Current finances halts decline; gains 2.1%

Figure 3. Future financial conditions gain modestly

Figure 4. Current economic conditions sentiment up by a solid 4.2%

ğ 115 

Consumer confidence: economic conditions in next 5 years