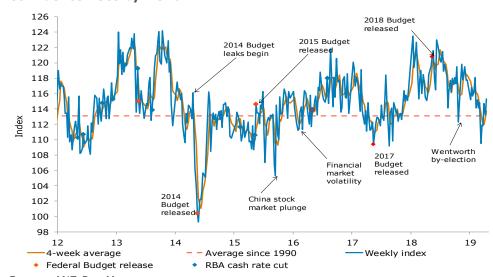

## **Confidence shakes off post Budget blues**

- ANZ-Roy Morgan Australian Consumer Confidence has bounced back, rising 1.9% last week. This reaffirms our prognosis that the post Budget dip in consumer confidence was likely noise.
- Current finances were up 2.1%, after three consecutive falls. Future financial conditions inched up marginally by 0.1%.
- Current economic conditions rose by 4.2%, to the highest level for this year. Future economic conditions were up by a 1.5%.
- The 'time to buy a household item' rose by 1.7%. Four-week moving average inflation expectations were stable at 4.0%. The weekly reading softened to 3.9%, however, reversing much of the prior week's uptick.

## ANZ Head of Australian Economics, David Plank, commented:

"The pleasing rebound in consumer confidence after the post Budget decline suggests that the dip was noise rather than anything more serious. Some of the economic news domestically has been better of late, not least signs that the credit tightening is easing with the ANZ-Property Council survey showing a smaller deterioration in credit availability and a number of media reports about lower mortgage rates. A renewed decline in inflation expectations is a concern, however. The historic low for the 4 week moving average of 3.9% reached in November 2016 could be under threat."