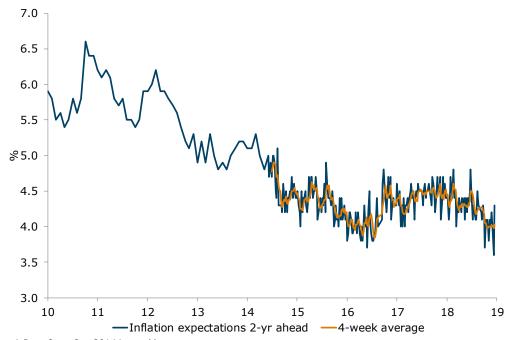

## **Confidence shakes off post Budget blues**

- ANZ-Roy Morgan Australian Consumer Confidence has bounced back, rising 1.9% last week. This reaffirms our prognosis that the post Budget dip in consumer confidence was likely noise.
- Current finances were up 2.1%, after three consecutive falls. Future financial conditions inched up marginally by 0.1%.
- Current economic conditions rose by 4.2%, to the highest level for this year. Future economic conditions were up by a 1.5%.
- The 'time to buy a household item' rose by 1.7%. Four-week moving average inflation expectations were stable at 4.0%. The weekly reading softened to 3.9%, however, reversing much of the prior week's uptick.

## ANZ Head of Australian Economics, David Plank, commented:

"The pleasing rebound in consumer confidence after the post Budget decline suggests that the dip was noise rather than anything more serious. Some of the economic news domestically has been better of late, not least signs that the credit tightening is easing with the ANZ-Property Council survey showing a smaller deterioration in credit availability and a number of media reports about lower mortgage rates. A renewed decline in inflation expectations is a concern, however. The historic low for the 4 week moving average of 3.9% reached in November 2016 could be under threat."

-4 week moving average

Source: ANZ-Roy Morgan

-4 week moving average

Figure 7. Four-week moving average inflation expectations stable at 4.0%

<sup>\*</sup> Data from Oct-2014 is weekly. Data prior to that is monthly.