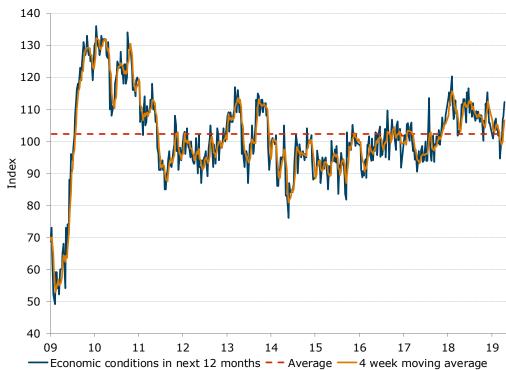

## **Confidence shakes off post Budget blues**

- ANZ-Roy Morgan Australian Consumer Confidence has bounced back, rising 1.9% last week. This reaffirms our prognosis that the post Budget dip in consumer confidence was likely noise.
- Current finances were up 2.1%, after three consecutive falls. Future financial conditions inched up marginally by 0.1%.
- Current economic conditions rose by 4.2%, to the highest level for this year. Future economic conditions were up by a 1.5%.
- The 'time to buy a household item' rose by 1.7%. Four-week moving average inflation expectations were stable at 4.0%. The weekly reading softened to 3.9%, however, reversing much of the prior week's uptick.

Figure 5. Future economic conditions rises; approaching long term average

Source: ANZ-Roy Morgan

ğ 135 I 130 ANZ-RM consumer confidence: time to buy a major household item Long term average

Figure 6. 'Time to buy a household item' rose by 1.7%