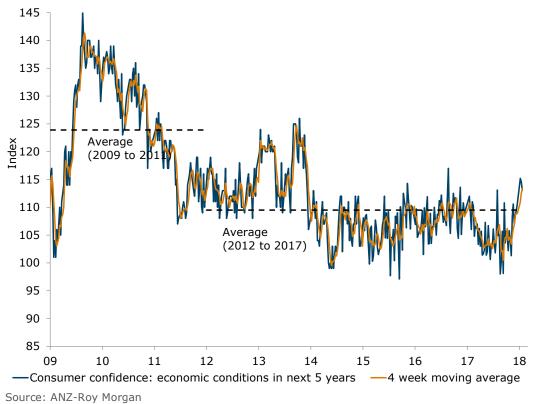

# Figure 2. Confidence is off to a great start for 2018 despite this week's decline

Figure 3. Both financial and economic conditions have surged in the New Year

Source: ANZ-Roy Morgan

Note: Financial conditions index is an average of 'financial situation compared to a year ago' and 'financial situation next year' sub-indices. Economic conditions index is an average of 'economic conditions in 12 months' and 'economic conditions in five years' sub-indices.