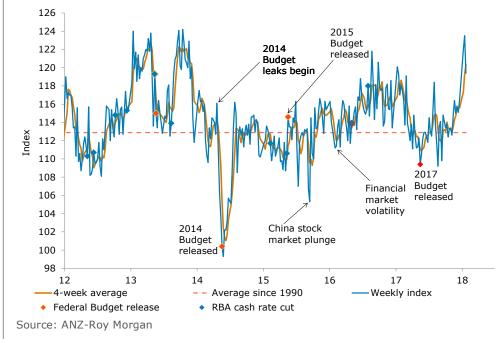

# Figure 2. Confidence is off to a great start for 2018 despite this week's decline

Figure 3. Both financial and economic conditions have surged in the New Year

Source: ANZ-Roy Morgan

Note: Financial conditions index is an average of 'financial situation compared to a year ago' and 'financial situation next year' sub-indices. Economic conditions index is an average of 'economic conditions in 12 months' and 'economic conditions in five years' sub-indices.