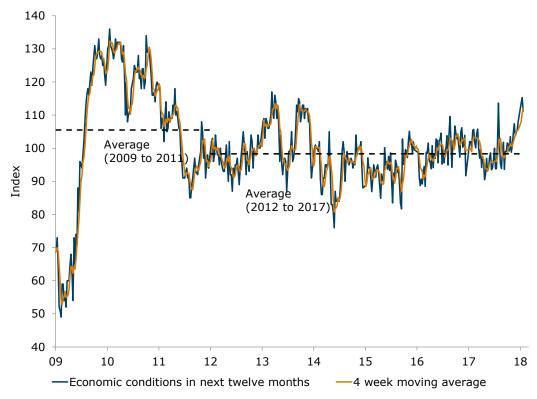

### **CONSUMER CONFIDENCE: BIT OF A SETBACK**

- ANZ-Roy Morgan Australian Consumer Confidence fell 3.3% last week following three consecutive strong reports. The fall was broad based, with views towards current finances leading the pullback.
- The current finances sub-index fell a sharp 9.1% to 104.7, partially unwinding gains over the previous three weeks. In comparison, views towards future finances fell a more modest 2.2%, following a 0.2% decline in the week prior. Despite the weekly falls, both sub-indices sit above their long term average.
- Households' pessimism also extended towards the economic outlook. Views around current and future economic conditions dipped 3.6% and 1.3% respectively, though both sub-indices remain elevated compared to recent lows.
- Sentiment around the 'time to buy a household item' slipped 1% last week following a
  7.9% rise over the preceding two weeks. Four week moving average inflation expectations
  edged up by 0.1% to 4.6%.

# Figure 2. Confidence is off to a great start for 2018 despite this week's decline

Figure 3. Both financial and economic conditions have surged in the New Year

Source: ANZ-Roy Morgan

Note: Financial conditions index is an average of 'financial situation compared to a year ago' and 'financial situation next year' sub-indices. Economic conditions index is an average of 'economic conditions in 12 months' and 'economic conditions in five years' sub-indices.

Figure 4. Views towards current finances fell a sharp 9.1%

Figure 5. ...while views toward future finances fell 2.2%

Figure 6. Sentiment around current economic conditions decreased 3.6%

Source: ANZ-Roy Morgan