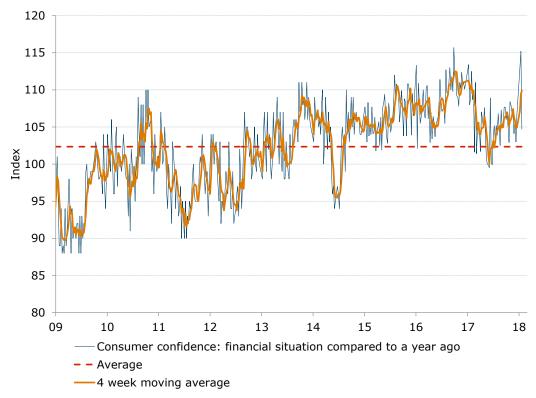

Figure 4. Views towards current finances fell a sharp 9.1%

Figure 5. ...while views toward future finances fell 2.2%

Figure 6. Sentiment around current economic conditions decreased 3.6%

Source: ANZ-Roy Morgan