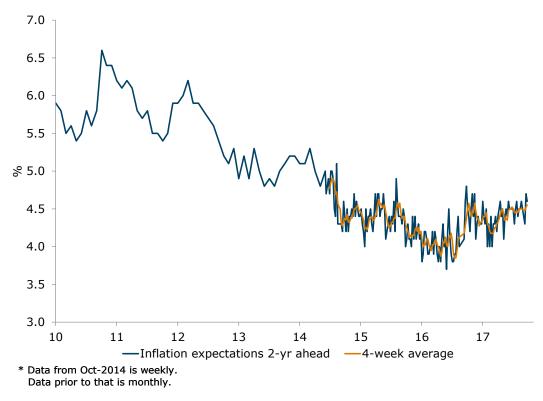

### **CONSUMER CONFIDENCE: BIT OF A SETBACK**

- ANZ-Roy Morgan Australian Consumer Confidence fell 3.3% last week following three consecutive strong reports. The fall was broad based, with views towards current finances leading the pullback.
- The current finances sub-index fell a sharp 9.1% to 104.7, partially unwinding gains over the previous three weeks. In comparison, views towards future finances fell a more modest 2.2%, following a 0.2% decline in the week prior. Despite the weekly falls, both sub-indices sit above their long term average.
- Households' pessimism also extended towards the economic outlook. Views around current and future economic conditions dipped 3.6% and 1.3% respectively, though both sub-indices remain elevated compared to recent lows.
- Sentiment around the 'time to buy a household item' slipped 1% last week following a
  7.9% rise over the preceding two weeks. Four week moving average inflation expectations
  edged up by 0.1% to 4.6%.

#### Figure 1. ANZ-Roy Morgan Australian Consumer Confidence & inflation expectations

| Last week<br>(20-21 Jan) | Weekly<br>change, % | Four-week<br>average | Monthly<br>average<br>since 1990 | Inflation<br>expectations (four-<br>week ma) |  |
|--------------------------|---------------------|----------------------|----------------------------------|----------------------------------------------|--|
| 119.4                    | -3.3%               | 120.4                | 112.9                            | 4.6%                                         |  |