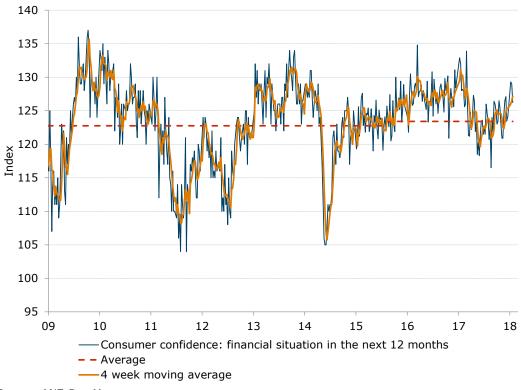

Figure 4. Views towards current finances fell a sharp 9.1%

Figure 5. ...while views toward future finances fell 2.2%

Figure 6. Sentiment around current economic conditions decreased 3.6%

Source: ANZ-Roy Morgan