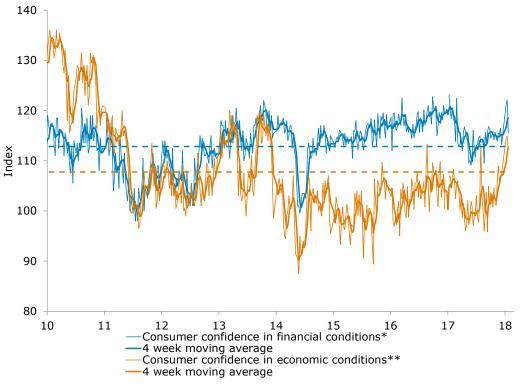

# Figure 2. Confidence is off to a great start for 2018 despite this week's decline

Figure 3. Both financial and economic conditions have surged in the New Year

Source: ANZ-Roy Morgan

Note: Financial conditions index is an average of 'financial situation compared to a year ago' and 'financial situation next year' sub-indices. Economic conditions index is an average of 'economic conditions in 12 months' and 'economic conditions in five years' sub-indices.