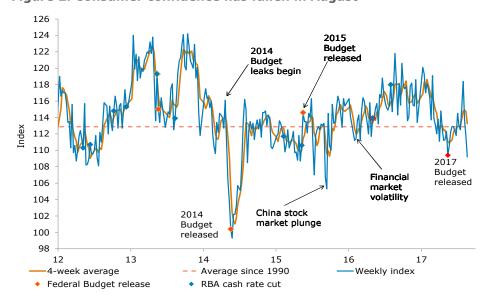

Data collected last weekend (Saturday and Sunday), based on around 1,000 face-to-face interviews. Not seasonally adjusted. Further data history on page 5.

Figure 2. Consumer confidence has fallen in August

#### **CONFIDENCE: THIRD STRAIGHT FALL**

- ANZ-Roy Morgan Australian Consumer Confidence fell 2.2% last week, bringing the index down to 109.2 from a high of 118.4 only three weeks earlier. The fall in sentiment was broad based, with four out of five subindices posting declines.
- Households' views towards current financial conditions slipped 2.1% last week following a 2.0% fall previously. Views towards future financial conditions fell a solid 5.3%, more than reversing the prior week's 1.9% rise. While sentiment towards current financial conditions remains elevated in level terms, views towards future financial conditions have slipped well below their long term average.
- Consumers' views towards current economic conditions fell 1.5% last week the third straight weekly fall. Sentiment around future economic conditions fell a sharp 6.8% last week. While views towards economic conditions have been quite volatile recently, the index is now close to its lowest on record.
- Inflation expectations edged up to 4.5% on a four-week moving average basis, with the weekly value coming in at 4.4%.