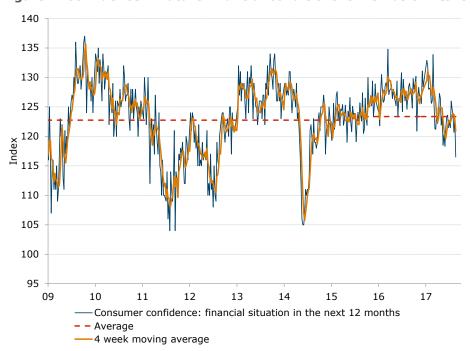

Figure 3. Confidence in current financial conditions is falling back toward average

Source: ANZ-Roy Morgan

Figure 4. Confidence in future financial conditions is well below its long term average

Index -Economic conditions in next 12 months - - Average --- 4 week moving average