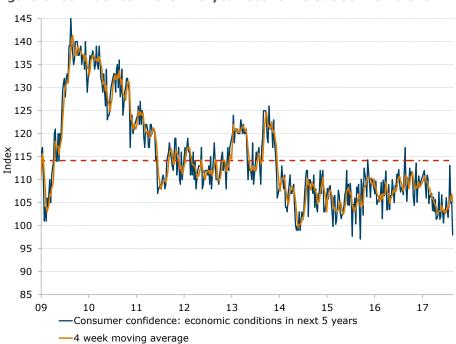

Figure 5. Sentiment around current economic conditions fell 2.1%

Source: ANZ-Roy Morgan

Figure 6. Confidence in the five-year economic outlook fell 6.8%

Figure 7. Four-week moving average inflation expectations edged up to 4.5%