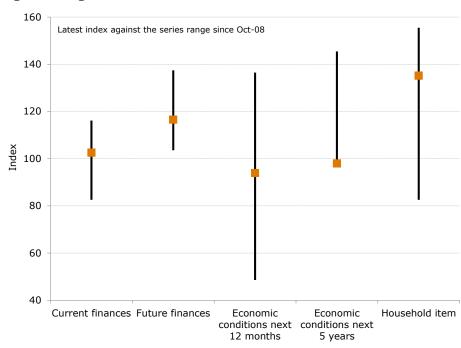

Figure 9. Both economic and financial conditions are heading down in August

Note: Financial conditions index is an average of 'financial situation compared to a year ago' and 'financial situation next year' sub-indices. Economic conditions index is an average of 'economic conditions in 12 months' and 'economic conditions in 5 years' sub-indices.