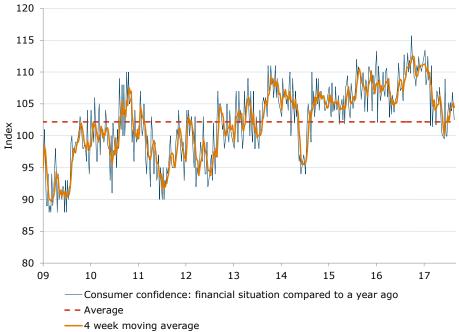

Figure 3. Confidence in current financial conditions is falling back toward average

Source: ANZ-Roy Morgan

Figure 4. Confidence in future financial conditions is well below its long term average

Index -Economic conditions in next 12 months - - Average --- 4 week moving average

#### **CONFIDENCE: THIRD STRAIGHT FALL**

- ANZ-Roy Morgan Australian Consumer Confidence fell 2.2% last week, bringing the index down to 109.2 from a high of 118.4 only three weeks earlier. The fall in sentiment was broad based, with four out of five subindices posting declines.
- Households' views towards current financial conditions slipped 2.1% last week following a 2.0% fall previously. Views towards future financial conditions fell a solid 5.3%, more than reversing the prior week's 1.9% rise. While sentiment towards current financial conditions remains elevated in level terms, views towards future financial conditions have slipped well below their long term average.
- Consumers' views towards current economic conditions fell 1.5% last week the third straight weekly fall. Sentiment around future economic conditions fell a sharp 6.8% last week. While views towards economic conditions have been quite volatile recently, the index is now close to its lowest on record.
- Inflation expectations edged up to 4.5% on a four-week moving average basis, with the weekly value coming in at 4.4%.