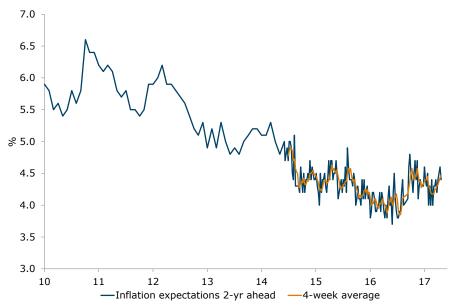

#### **CONFIDENCE: THIRD STRAIGHT FALL**

- ANZ-Roy Morgan Australian Consumer Confidence fell 2.2% last week, bringing the index down to 109.2 from a high of 118.4 only three weeks earlier. The fall in sentiment was broad based, with four out of five subindices posting declines.
- Households' views towards current financial conditions slipped 2.1% last week following a 2.0% fall previously. Views towards future financial conditions fell a solid 5.3%, more than reversing the prior week's 1.9% rise. While sentiment towards current financial conditions remains elevated in level terms, views towards future financial conditions have slipped well below their long term average.
- Consumers' views towards current economic conditions fell 1.5% last week the third straight weekly fall. Sentiment around future economic conditions fell a sharp 6.8% last week. While views towards economic conditions have been quite volatile recently, the index is now close to its lowest on record.
- Inflation expectations edged up to 4.5% on a four-week moving average basis, with the weekly value coming in at 4.4%.

Figure 5. Sentiment around current economic conditions fell 2.1%

Source: ANZ-Roy Morgan

Figure 6. Confidence in the five-year economic outlook fell 6.8%

Figure 7. Four-week moving average inflation expectations edged up to 4.5%

\* Data from Oct-2014 is weekly. Data prior to that is monthly.

Source: ANZ-Roy Morgan

Figure 8. Signs of broad based weakness in sentiment

140
120
120
100
100
100
10 11
12 13 14 15 16 17

Confidence in financial conditions (4 week ma)
Confidence in economic conditions (4 week ma)
- Average
- Average
- Average